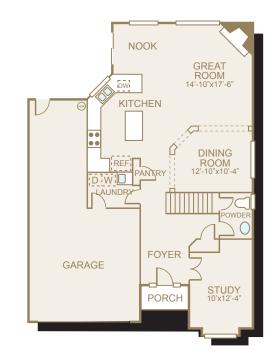

## MAIN FLOOR

- **FEATURE HIGHLIGHTS**
- Large base molding and crown molding in all formal areas
- Exposed aggregate patio, deck if grade does not allow patio
- 30 year architectural composition roofing
- Complementing hardwood floors