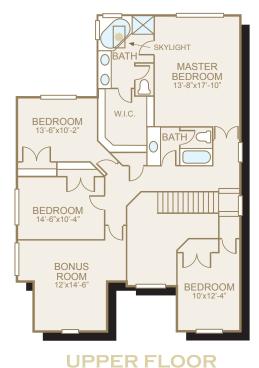

## Sq Ft:2,750Bedrooms:4Bathrooms:2.5Garage:3 car

In a continuous effort to improve its products, Norris Homes reserves the right at its sole discretion to make changes to maps, plans, specifications, materials, features and colors without notice. All marketing materials are examples, are not to scale and not deemed a warranty of any kind. Square footages are approximate. Specifications may vary amongst home collections and models. Prices and availability subject to change without notice. As of 9/29/2008.